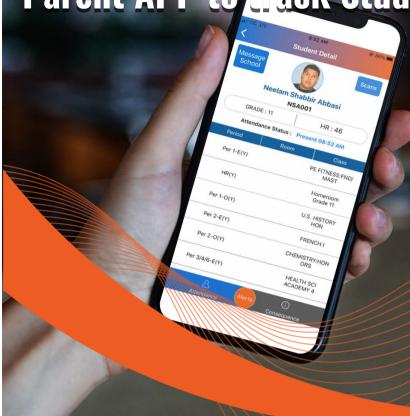

## PARENTS CAN MESSAGE THE SCHOOL

The Swipe Parent ID App provides parents with **real-time** access to a student's daily attendance and daily scan logs.

Parents can view their child's attendance status, including **arrival time,** as well as their location scans throughout the day.

**VIEW LOCATION SCANS & DETENTIONS ISSUED** 

VIEW REAL-TIME STUDENT ARRIVAL TIME & TRACK ALL ABSENCES AND TARDIES

**BATHROOM** 

**NURSE OFFICE** 

FIELD TRIP DEPARTURES & RETURNS

**Android** 

iOS

**DOWNLOAD NOW!** 